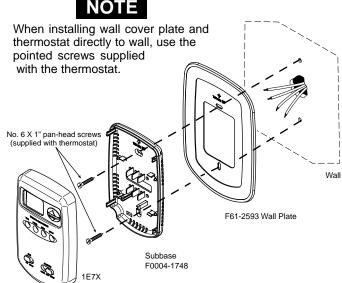

## INSTALLATION

Figure 1. Mounting 1F7X vertical digital thermostat to vertical junction box.

Figure 2. Mounting 1E7X vertical digital thermostat to wall.